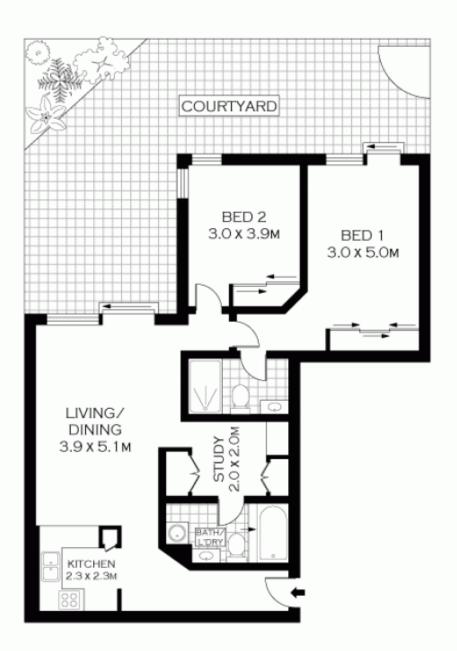

Oversized internal facing terrace with a private sauna and no road frontage

Two double bedrooms, main leading out onto the terrace with an ensuite bathroom
Second bedroom with a built in robe

Modern main bathroom with bath Private study/office area

Modern Kitchen with granite bench top, pantry and

2 🔄 2 🔓 1 🖨

**Price:** \$730,000

**View**: https://www.parkproperties.com.au/sale/nsw/inne r-west/erskineville/residential/apartment/1185270

Melissah McCaffery J P 02 9565 5333

## **GROUND FLOOR**

SCALE (METRES)

PLANS SHOWN CALLY INDICATIVE OF LAYOUT. DIMENSIONS ARE APPROXIMATE. Floor plans by www.realestate.marketingaustralia.com.au Ref. No. 7219