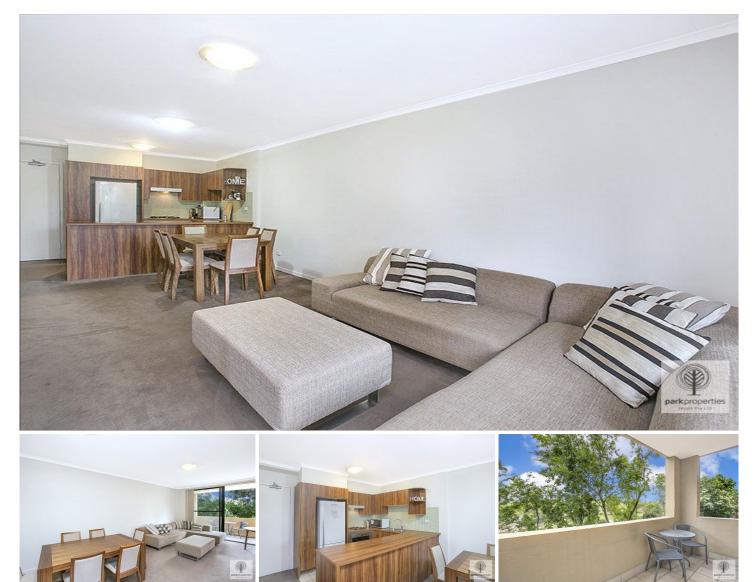

### 10407 177-219 Mitchell Road ERSKINEVILLE NSW

Recently updated, this generously sized 1 bedroom plus study apartment is the perfect buy for a first home owner or the keen investor. Overlooking the luscious Sydney Park, this apartment is worth its weight in gold. The apartment layout is open plan with versatile styling throughout. The bedroom features a full length built in wardrobe and the study is separate with ample storage and space for a desk and drawers.

Large bedroom with Built in Wardrobe Modern Kitchen with Gas cooking, stainless steel appliances and a dishdrawer dishwasher Modern bathroom with bath Balcony with views over Sydney Park Security intercom & 24 hour on site security office Secure car park on title with visitor parking Very good condition, has recently been refreshed

## 1 🎮 1 🚔 1 🚘

Price : \$ 525,000

View : https://www.parkproperties.com.au/sale/nsw/inne r-west/erskineville/residential/apartment/1183195

Melissah McCaffery J P 02 9565 5333