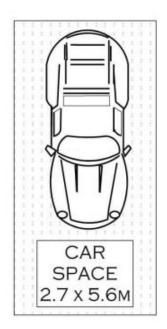

Large bedroom with Built in Wardrobe Modern Kitchen with Gas cooking, stainless steel appliances and a dishdrawer dishwasher Modern bathroom with bath Balcony with views over Sydney Park Security intercom & 24 hour on site security office Secure car park on title with visitor parking Very good condition, has recently been refreshed

# 88 C BATH/ í **KITCHEN** 2.4 х 2.7м .0 STUDY 2.6 x 2.3M DINING 3.7 x 6.4M BED LIVING 3.0 х 5.1 м BALCONY 1111 FOURTH LEVEL

NOTE :- SECURE CAR SPACE

ERSKINEVILLE