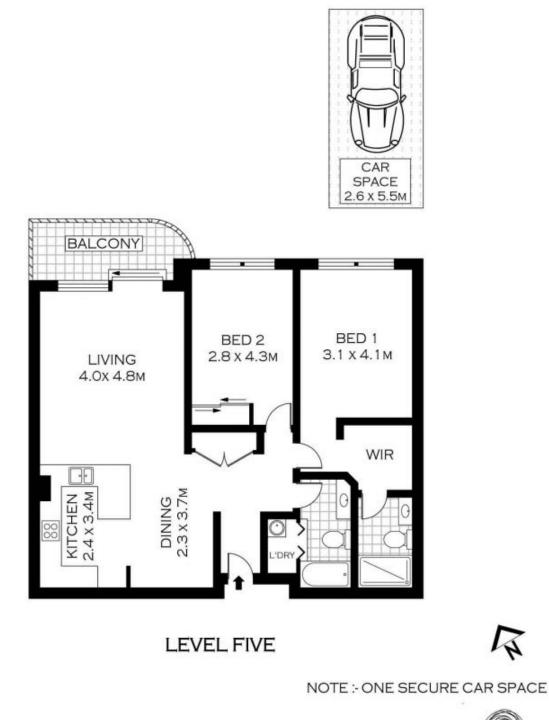

## 2 🎮 2 🚔 1 🚘

**Price :** \$ 665,000

**View** : https://www.parkproperties.com.au/sale/nsw/inne r-west/erskineville/residential/apartment/1124116

Melissah McCaffery J P 02 9565 5333

PLANS SHOWN ONLY INDICATIVE OF LAYOUT. DIMENSIONS ARE APPROXIMATE. Floor plans by www.realestatemarketingaustralia.com.au Ref. No: 7005