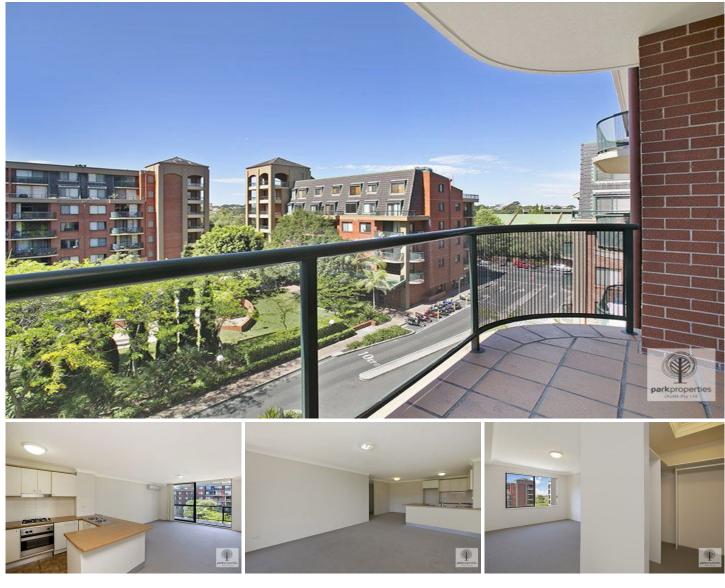

## 6508/177-219 Mitchell Road ERSKINEVILLE NSW

Situated in Sydney Park Village, this bright and natural light filled apartment is the epitome of tranquillity. With a spacious open plan living/dining area and a north facing aspect, it caters to both owner occupiers and investors alike.

2 bedrooms - Main with ensuite and walk in robe, second with built in robe

Main bathroom with bathtub

Open plan living/dining equipped with air conditioning flowing from the kitchen to the balcony

Kitchen fitted with dishwasher and gas cooking

North facing balcony overlooking the lush manicured