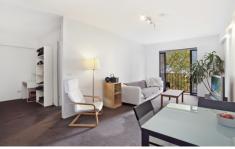

## 422/50-58 Macleay Street POTTS POINT NSW

Situated within the highly sought after pet-friendly building "the Rex", this stylish contemporary apartment offers sleek interiors and a spacious living area in a vibrant Potts Point locale.

16m Indoor heated mosaic tiled lap pool
Fully equip gymnasium
On-site building manager
Concierge
Elevator access
Spacious bedroom with built-in wardrobes
Mosaic tiled bathroom with internal laundry
Modern kitchen with integrated dish draw and granite bench top
Security intercom system