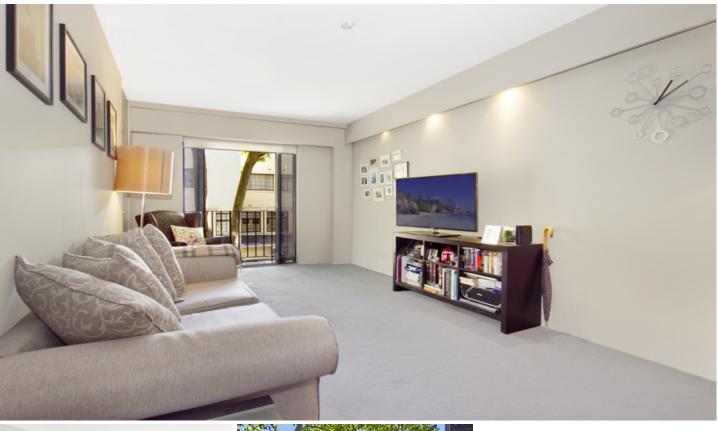

## 216/50-58 Macleay Street POTTS POINT NSW

Situated within the highly sought after pet-friendly building â??the Rexâ?•, this stylish contemporary apartment offers sleek interiors and a spacious living area in a vibrant Potts Point locale. This BKH designed one bedroom apartment features a versatile floor plan with a leafy outlook overlooking Macleay Street.

Spacious bedroom with built-in wardrobes Mosaic tiled bathroom with internal laundry and dryer Modern kitchen with integrated dish draw and granite bench top Air Conditioning Security intercom system Security car space on title