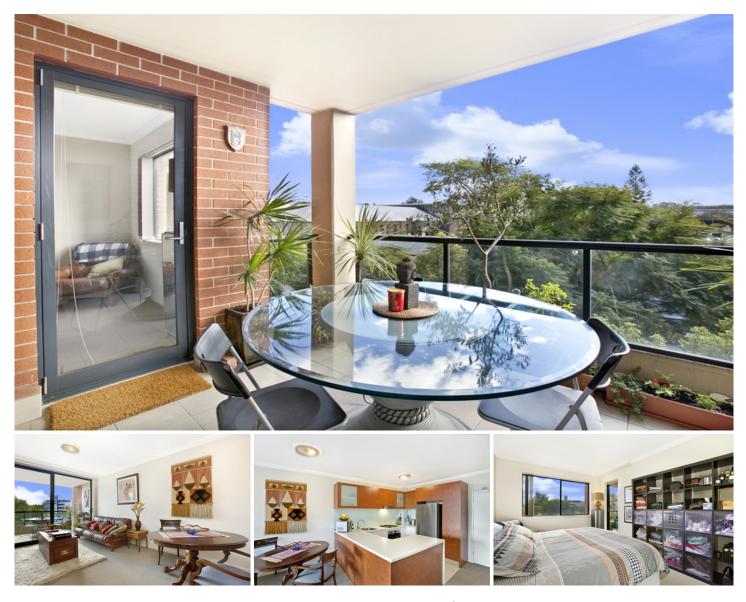

## 16307/177-219 Mitchell Road ERSKINEVILLE NSW

With an abundance of natural light this spacious, well designed and versatile floor plan will attract lifestyle for the owner occupier or a very secure investment for the astute investor.

Large bedroom with built in wardrobe and access to the balcony

Versatile study room suitable for overnight guests or nursery

Open plan living leading out to sunny north facing balcony Modern kitchen with stainless steel appliances & dishwasher

Modern bathroom with bath and internal laundry with dryer Security car space on title located directly under the building near the lift

Placed just steps from the hip Erskineville Village & the eat

View : https://www.parkproperties.com.au/sale/nsw/inne r-west/erskineville/residential/apartment/1100434