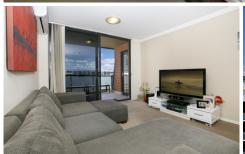

West facing, glass framed balcony

Open plan lounge and dining area with air conditioning, access to the balcony

Modern kitchen with stainless steel appliances including dishwasher, pull out pantry and plenty of cupboard space Modern bathroom with bath and internal laundry with dryer Security car space on title located directly under the building near the lift