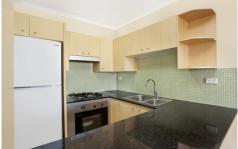

Open plan living and dining flowing onto sundrenched balcony

Stainless steel appliances with Caesar Stone bench tops Bedroom with large built in wardrobe and access to balcony

Bathroom with full bathtub facility, separate internal laundry Study alcove