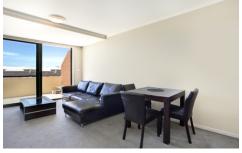

Open plan living and dining flowing onto sundrenched balcony

Stainless steel appliances with Caesar Stone bench tops Bedroom with large built in wardrobe and access to balcony

Bathroom with full bathtub facility, separate internal laundry Study alcove