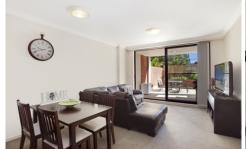

Courtyard apartment in desirable location Spacious living flowing outdoors Bedroom with built-in robe Modern bathroom with bath and with internal laundry Security intercom entry, level lift access Secure car space