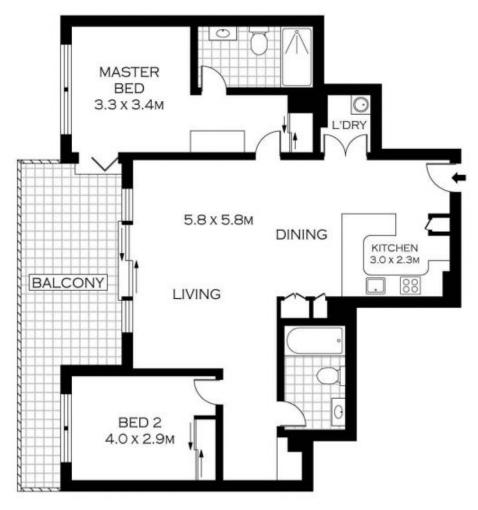

## 16302/177-219 Mitchell Road ERSKINEVILLE NSW

Creatively designed for laidback luxury living this two bedroom + study, two bathroom apartment is arguably one of the best floor plans in Sydney Park Village.

Located in building 16, the newest building in the complex, this apartment features modest levies and loads more. With an open plan living/dining area separating the bedrooms and bathrooms, this property is indisputably a sensational home or lucrative investment.

Open plan lounge/dining room flowing onto the oversized full length balcony with views over the manicured gardens, pool and tennis courts.

Spacious main bedroom with two built-in wardrobes, air conditioning and access to the balcony.

Second bedroom with built-in wardrobe.

Built in glass study with shelving.

Modern main bathroom with bath.

## 2 🗀 2 🔓 1 🖨

**Price**: \$ 721,000

**View**: https://www.parkproperties.com.au/sale/nsw/inne r-west/erskineville/residential/apartment/1092998

Melissah McCaffery J P 02 9565 5333

THIRD FLOOR

NOTE: ONE SECURE CAR SPACE

PLANS SHOWN ONLY INDICATIVE OF LAYOUT. DIMENSIONS ARE APPROXIMATE.
Floor plans by www.realeststemarketingsustralis.com.au

Ref. No: 6983