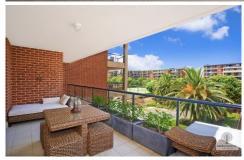

Open plan lounge/dining room flowing onto the oversized full length balcony with views over the manicured gardens, pool and tennis courts.

Spacious main bedroom with two built-in wardrobes, air conditioning and access to the balcony.