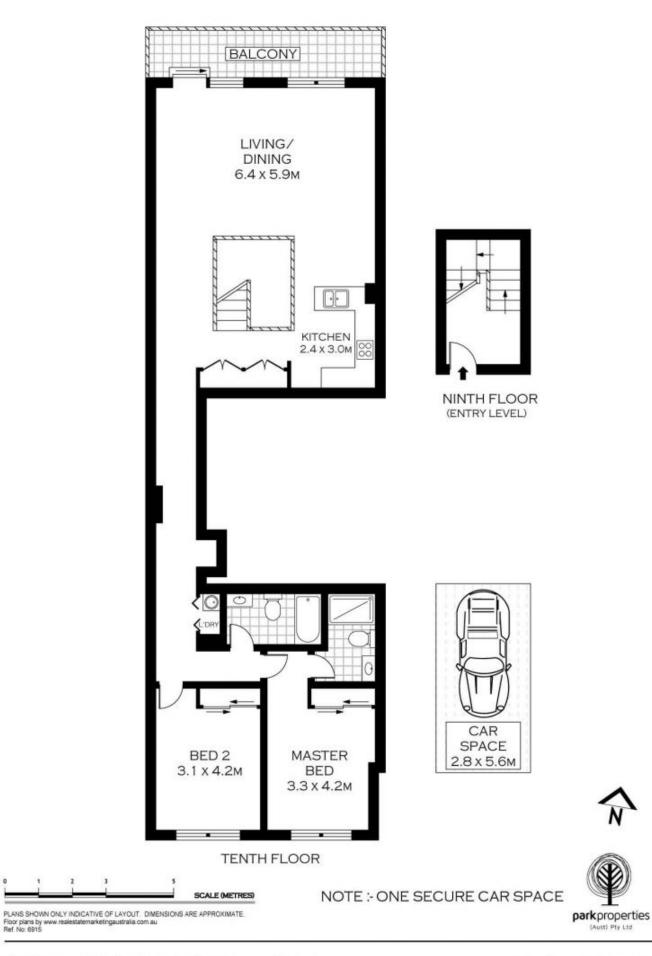

#### 3901 177-219 Mitchell Road ERSKINEVILLE NSW

Located on the top floor of a popular and sought after security complex, this apartment has been freshly painted & recarpeted. Flooded with an abundance of natural light, the huge open plan living areas can play host to the grandest of furnishings leading out to a full width balcony with views of the City skyline & News Year Eve fireworks! There are two double bedrooms both with built in robes & endless views out to Botany Bay, with the master bedroom featuring ensuite. Only a stone throw from Erskineville Village and the lifestyle King Street Newtown has to offer.