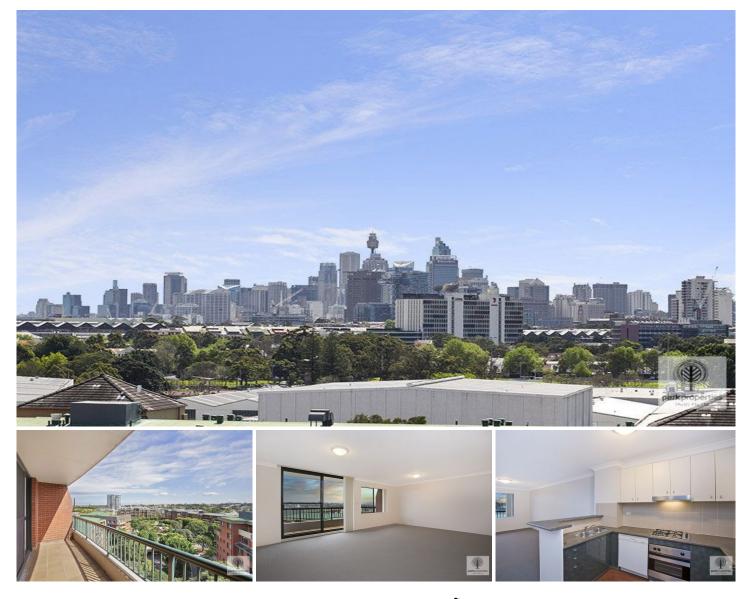

#### 3901 177-219 Mitchell Road ERSKINEVILLE NSW

Located on the top floor of a popular and sought after security complex, this apartment has been freshly painted & recarpeted. Flooded with an abundance of natural light, the huge open plan living areas can play host to the grandest of furnishings leading out to a full width balcony with views of the City skyline & News Year Eve fireworks! There are two double bedrooms both with built in robes & endless views out to Botany Bay, with the master bedroom featuring ensuite. Only a stone throw from Erskineville Village and the lifestyle King Street Newtown has to offer.

Bringing you a premium Sydney existence and located on the verge of Sydney Park's verdant open spaces and walking tracks, just 250 meters from St Peters Station and minutes from the eat streets of King and Crown Streets, Fox Studios, world-class universities, golf courses and sporting venues is Sydney Park Village.