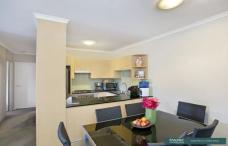

## Accommodation

2 bedrooms with built-in wardrobes, main with walk-in wardrobe and ensuite bathroom
Bright open plan living/dining area

Well presented granite kitchen with gas cooking and stainless steel appliances
Large internal balcony
Separate laundry