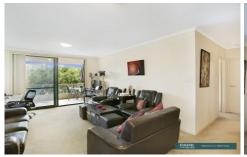

## Accommodation

2 bedrooms with built-in wardrobes, main with walk-in wardrobe and ensuite bathroom
Bright open plan living/dining area

Well presented granite kitchen with gas cooking and stainless steel appliances
Large internal balcony
Separate laundry