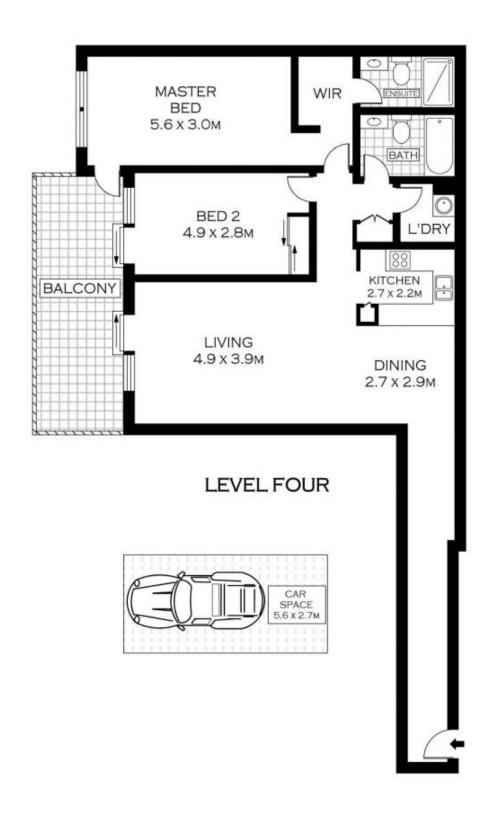

## Accommodation

2 bedrooms with built-in wardrobes, main with walk-in wardrobe and ensuite bathroom
Bright open plan living/dining area

Well presented granite kitchen with gas cooking and stainless steel appliances
Large internal balcony
Separate laundry

NOTE: SECURE CAR SPACE