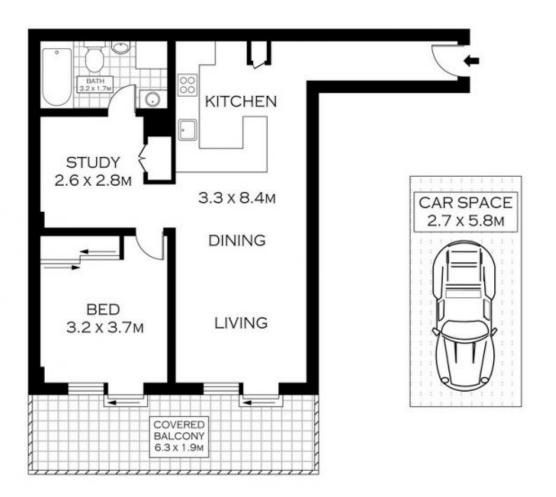

## 15202/177-219 Mitchell Road ERSKINEVILLE NSW

Overlooking the luscious gardens & tennis courts of Sydney Park Village, this one bedroom apartment with study is sure to be a crowd pleaser!

The apartment offers open plan living leading out to full length balcony with a lovely aspect over the common gardens, modern gas kitchen with stainless steel appliances (including dishwasher), large bedroom with built in robe & direct balcony access, separate study suitable for overnight guests or nursery, internal laundry with dryer & a security car space on title. Within moments to trains, shops & Sydney Park this apartment is the epitome of inner city living.