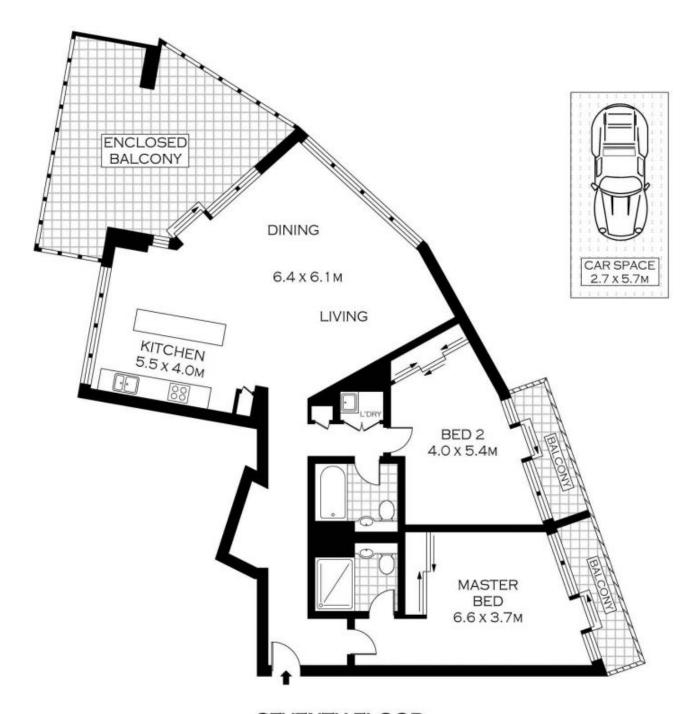

## SEVENTH FLOOR

NOTE: ONE SECURE CAR SPACE

PLANS SHOWN ONLY INDICATIVE OF LAYOUT. DIMENSIONS ARE APPROXIMATE. Floor plans by www.realestatemarketingaustralia.com.au Ref. No: 6837