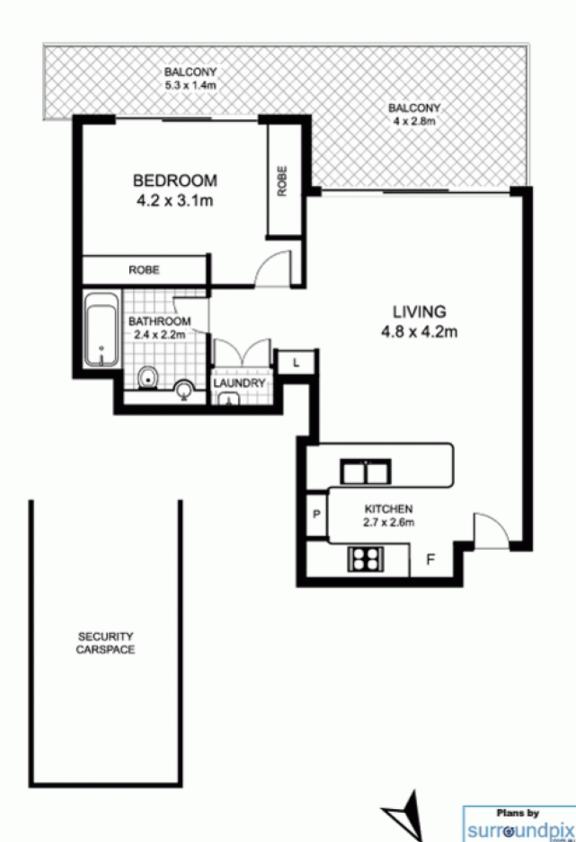

## 365/221 Sydney Park Road, ERSKINEVILLE

This floor plan is intended as a guide only. Layout dimensions are approximate only. No representations or warranties of any nature whatsoever are given or intended. Any person using this information should rely on their own enquiries