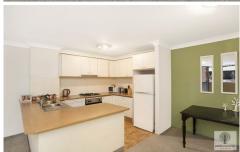

- \* 2 double bedrooms, master with walk in robe & ensuite
- \* Main bathroom with tub & internal laundry facilities
- \* Large gas kitchen with dishwasher, and breakfast bar
- \* Spacious living with defined lounge and dining areas
- \* Private balcony with no street frontage
- \* The perfect start for first home owners or investors.