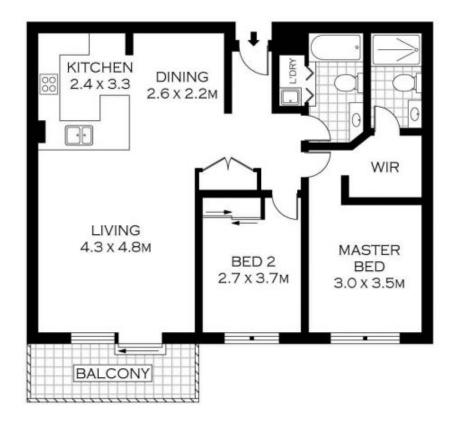

- \* 2 double bedrooms, master with walk in robe & ensuite
- \* Main bathroom with tub & internal laundry facilities
- \* Large gas kitchen with dishwasher, and breakfast bar
- \* Spacious living with defined lounge and dining areas
- \* Private balcony with no street frontage
- \* The perfect start for first home owners or investors.

## 2 🔄 2 🔓 1 🖨

**Price**: \$631,000

**View :** https://www.parkproperties.com.au/sale/nsw/inne r-west/erskineville/residential/apartment/1013970

Melissah McCaffery J P 02 9565 5333

FIRST FLOOR

NOTE: ONE SECURE CAR SPACE

PLANS SHOWN ONLY INDICATIVE OF LAYOUT. DIMENSIONS ARE APPROXIMATE. Floor plans by www.reslestatemarketingaustralia.com.su. Ref. No. 6758